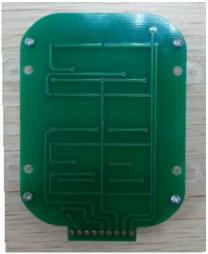

Head Office:B702,Building 1,Tianan Cyber Park,Huang Ge North Road,Longcheng Subdistrict,Long Gang District,ShenZhen,Guang Dong, P.R.China Factory ADD:4 Floor,No.6,High-Tech Road,Baolong Industrial Zone,Longgang District,ShenZhen,Guang Dong, P.R.China Tel:+86 755 89239859,89230460,85232807

Fax:+86 755 89312576

Fax:+86 755 89312576 E-mail:info@key-tek.cn,sales01@key-tek.cn Website:www.key-tek.cn,www.ikb-mkb.com

### Model No: K-TEK-A12KP-AC-BL

12 keys compact format IP 65 vandal proof metal dot matrix keypad with Zinc alloy chromed keys and frame, with industrial PCB with carbon-on-gold key switch with long stroke 2.0mm, rear panel mounted, dot matrix keypad without electronics controller. Blue backlight Included. Dimensions: 69.0mm x 72.00mm (front panel)













Head Office:B702,Building 1,Tianan Cyber Park,Huang Ge North Road,Longcheng Subdistrict,Long Gang District,ShenZhen,Guang Dong, P.R.China Factory ADD:4 Floor,No.6,High-Tech Road,Baolong Industrial Zone,Longgang District,ShenZhen,Guang Dong, P.R.China Tel:+86 755 89239859,89230460,85232807

Fax:+86 755 89312576 E-mail:info@key-tek.cn,sales01@key-tek.cn Website:www.key-tek.cn,www.ikb-mkb.com

# **Connection diagram**



#### **MECHANICAL DATA**

Keys: 12 keys, Zinc alloy Key Size: 10.0mm x 10.0mm

Key travel: 2.0mm

Switch life: more than 5 million of operations.

# **ENVIRONMENTAL ADAPTABILITY**

Working voltage: DC 9v+/-5%

Lifespan: >5 years

Key switch: Natural electrical conductive silicon rubber

Pin pitch space: 2.54mm

Working temperature: -20  $^{\circ}$ C +60  $^{\circ}$ C