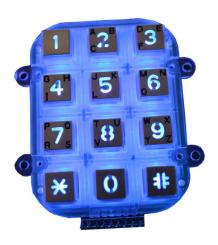

### Model No: K-TEK-A12KP-AC-BL

12 keys compact format IP 65 vandal proof metal dot matrix keypad with Zinc alloy chromed keys and frame, with industrial PCB with carbon-on-gold key switch with long stroke 2.0mm, rear panel mounted, dot matrix keypad without electronics controller. Blue backlight Included. Dimensions: 69.0mm x 72.00mm (front panel)