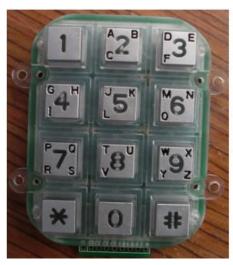

### Model No: K-TEK-A12KP-AC-BL

12 keys compact format IP 65 vandal proof metal dot matrix keypad with Zinc alloy chromed keys and frame, with industrial PCB with carbon-on-gold key switch with long stroke 2.0mm, rear panel mounted, dot matrix keypad without electronics controller. Blue backlight Included. Dimensions: 69.0mm x 72.00mm (front panel)