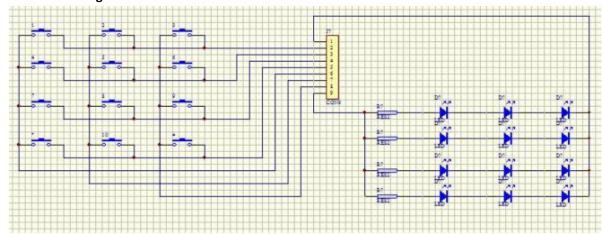

w.ikb-mkb.com

### Model No: K-TEK-A12KP-AC-BL

12 keys compact format IP 65 vandal proof metal dot matrix keypad with Zinc alloy chromed keys and frame, with industrial PCB with carbon-on-gold key switch with long stroke 2.0mm, rear panel mounted, dot matrix keypad without electronics controller. Blue backlight Included. Dimensions: 69.0mm x 72.00mm (front panel)













Head Office:B702,Building 1,Tianan Cyber Park,Huang Ge North Road,Longcheng Subdistrict,Long Gang District,ShenZhen,Guang Dong, P.R.China Factory ADD:4 Floor,No.6,High-Tech Road,Baolong Industrial Zone,Longgang District,ShenZhen,Guang Dong, P.R.China Tel:+86 755 89239859,89230460,85232807

Fax:+86 755 89312576 E-mail:info@key-tek.cn,sales01@key-tek.cn Website:www.key-tek.cn,www.ikb-mkb.com

# **Connection diagram**



#### **MECHANICAL DATA**

Keys: 12 keys, Zinc alloy Key Size: 10.0mm x 10.0mm

Key travel: 2.0mm

Switch life: more than 5 million of operations.

# **ENVIRONMENTAL ADAPTABILITY**

Working voltage: DC 9v+/-5%

Lifespan: >5 years

Key switch: Natural electrical conductive silicon rubber

Pin pitch space: 2.54mm

Working temperature: -20  $^{\circ}$ C +60  $^{\circ}$ C Storage temperature: -30  $^{\circ}$ C +70  $^{\circ}$ C

Operating RH: 30-90%

Atmospheric pressure 80~106kPa Force 160-180 grams, nimble dial-up

Contact resistance<100 Ω

# Main components

- 1) Alloy chrome-plated button and framework
- 2) Natural electrical conductive silicon rubber
- 3) Epoxy resin gilding

### **PCB** Users choice

- 1) Button chrome-plated colors: polished or sandblasted chrome.
- 2) Zinc alloy plate