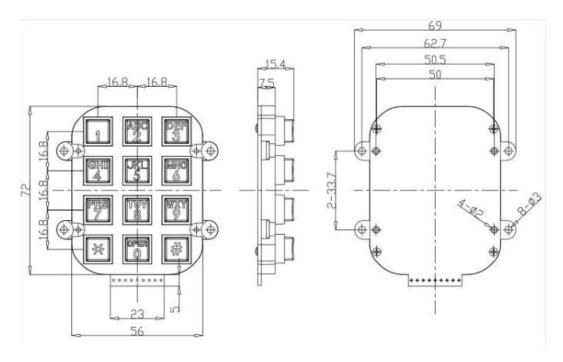

### Model No: K-TEK-A12KP-AC-BL

12 keys compact format IP 65 vandal proof metal dot matrix keypad with Zinc alloy chromed keys and frame, with industrial PCB with carbon-on-gold key switch with long stroke 2.0mm, rear panel mounted, dot matrix keypad without electronics controller. Blue backlight Included. Dimensions: 69.0mm x 72.00mm (front panel)

#### **MECHANICAL DATA**

Keys: 12 keys, Zinc alloy Key Size: 10.0mm x 10.0mm

Key travel: 2.0mm

Switch life: more than 5 million of operations.